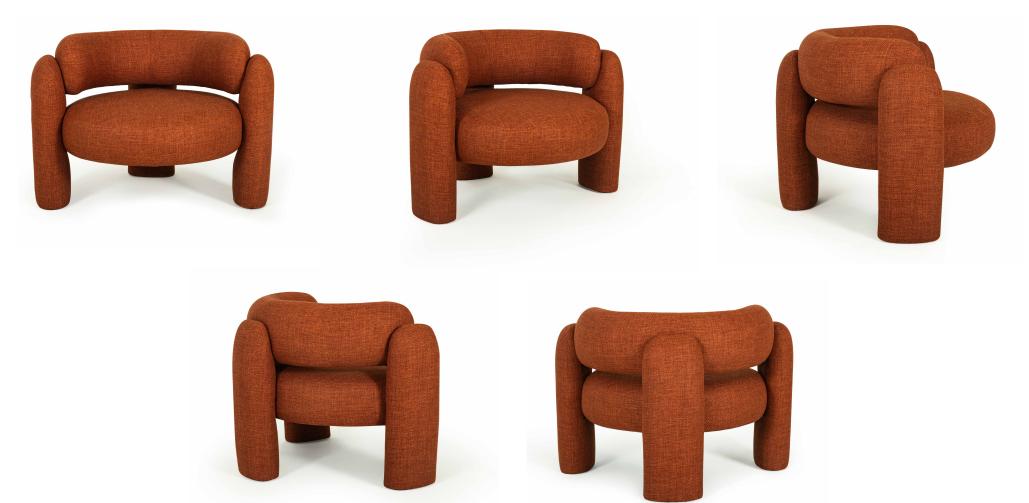

## ÁBACO

Assento, encosto e braço fixos, sem detalhe de costura. Pés niveladores em aço carbono. Produto disponível para tecido 3D knit.

Medidas podem apresentar leves variações. Nos reservamos o direito de efetuar alterações sem consulta prévia. Fixed seat, backrest and armrest. Carbon steel leveling feet. Product availabe in 3D knit fabric.

Measures may vary slightly. We reserve the right to make changes without prior consultation.

Asiento, respaldo y brazos fijos. Patas niveladores en acero al carbono. Producto disponible en tela 3D knit.

Las medidas pueden variar un poco. Nos reservamos el derecho de realizar combios sin previa consulta.