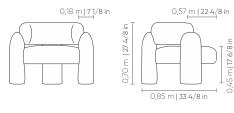

## ÁBACO

Assento, encosto e braço fixos, sem detalhe de costura. Pés niveladores em aço carbono. Produto disponível para tecido 3D knit.

Medidas podem apresentar leves variações. Nos reservamos o direito de efetuar alterações sem consulta prévia. Fixed seat, backrest and armrest. Carbon steel leveling feet. Product availabe in 3D knit fabric.

Measures may vary slightly. We reserve the right to make changes without prior consultation.

Asiento, respaldo y brazos fijos. Patas niveladores en acero al carbono. Producto disponible en tela 3D knit.

Las medidas pueden variar un poco. Nos reservamos el derecho de realizar combios sin previa consulta.