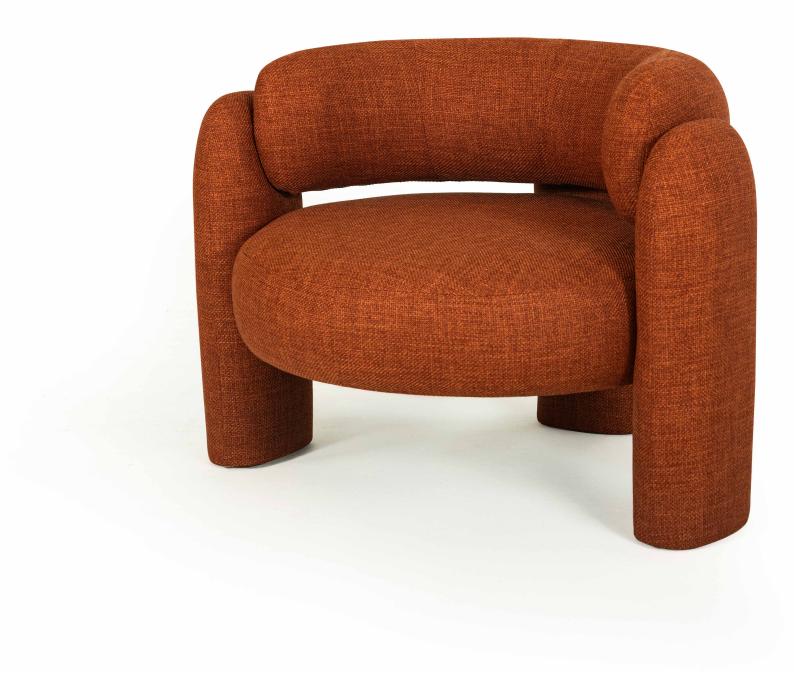

## ÁBACO

Assento, encosto e braço fixos, sem detalhe de costura. Pés niveladores em aço carbono. Produto disponível para tecido 3D knit.

Medidas podem apresentar leves variações. Nos reservamos o direito de efetuar alterações sem consulta prévia. Fixed seat, backrest and armrest. Carbon steel leveling feet. Product availabe in 3D knit fabric.

Measures may vary slightly. We reserve the right to make changes without prior consultation.

Asiento, respaldo y brazos fijos. Patas niveladores en acero al carbono. Producto disponible en tela 3D knit.

Las medidas pueden variar un poco. Nos reservamos el derecho de realizar combios sin previa consulta.