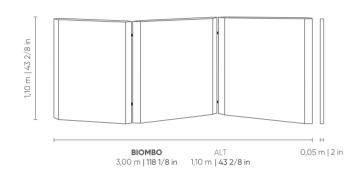

## TUMACO

Century

TUMACO

Produto em MDF laminado disponível nos acabamentos laca e laminado natural.

Laminated MDF product available in lacquer and natural laminate finishes.

Measures may vary slightly. We reserve the right to make changes without prior consultation. \*For more information, see our Comfort Guide.