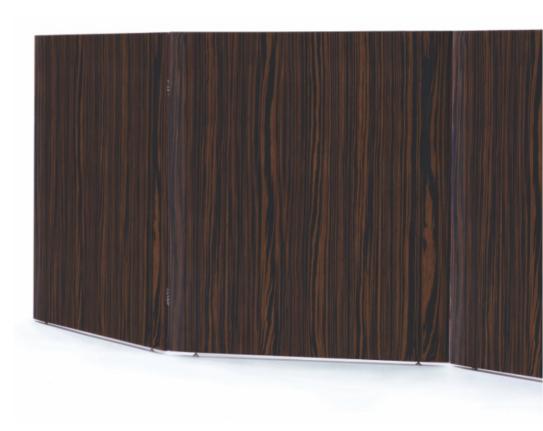

## TUMACO

Century

TUMACO

Produto em MDF laminado disponível nos acabamentos laca e laminado natural.

Laminated MDF product available in lacquer and natural laminate finishes.

Measures may vary slightly. We reserve the right to make changes without prior consultation. \*For more information, see our Comfort Guide.