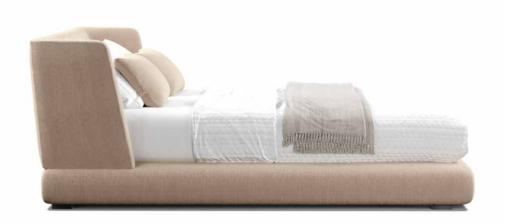

## GORJ

Cama com estrutura em madeira, revestida com espuma e tecido sem detalhe de costura. Pés em polipropileno injetado na cor preta. **Observação: Não acompanha colchão.** 

Wooden bed strucuture, upholstered in fabric and foam. Injected black polypropylene feet. **Note:** mattress not included.

leasures may vary slightly. We reserve the right to make changes without

Cama con estructura en madera, recubierta de espuma y tejido. Pies en polipropileno inyectado en colornegro. **Nota: Colchón no incluido**.