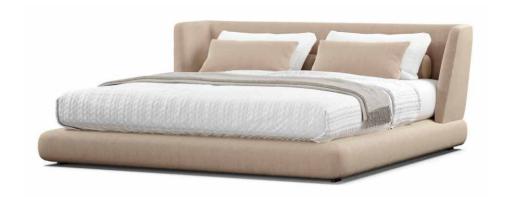

## GORJ

Cama com estrutura em madeira, revestida com espuma e tecido sem detalhe de costura. Pés em polipropileno injetado na cor preta. **Observação: Não acompanha colchão.** 

Wooden bed strucuture, upholstered in fabric and foam. Injected black polypropylene feet. **Note:** mattress not included.

leasures may vary slightly. We reserve the right to make changes without

Cama con estructura en madera, recubierta de espuma y tejido. Pies en polipropileno inyectado en colornegro. **Nota: Colchón no incluido**.