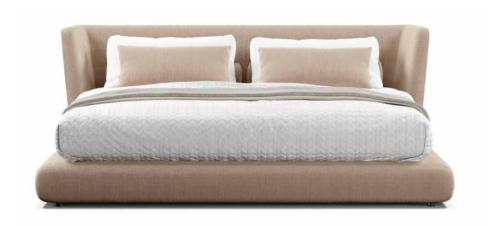

## GORJ

Cama com estrutura em madeira, revestida com espuma e tecido sem detalhe de costura. Pés em polipropileno injetado na cor preta. **Observação: Não acompanha colchão.** 

Wooden bed strucuture, upholstered in fabric and foam. Injected black polypropylene feet. **Note:** mattress not included.

leasures may vary slightly. We reserve the right to make changes without

Cama con estructura en madera, recubierta de espuma y tejido. Pies en polipropileno inyectado en colornegro. **Nota: Colchón no incluido**.