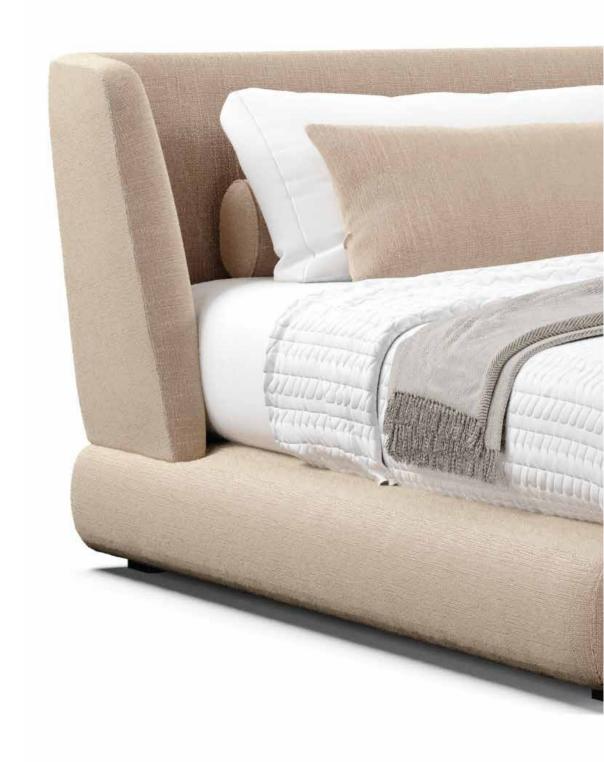

## GORJ

Cama com estrutura em madeira, revestida com espuma e tecido sem detalhe de costura. Pés em polipropileno injetado na cor preta. **Observação: Não acompanha colchão.** 

Wooden bed strucuture, upholstered in fabric and foam. Injected black polypropylene feet. **Note:** mattress not included.

leasures may vary slightly. We reserve the right to make changes without

Cama con estructura en madera, recubierta de espuma y tejido. Pies en polipropileno inyectado en colornegro. **Nota: Colchón no incluido**.