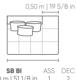

| SB BI              | ASS | DEC |
|--------------------|-----|-----|
| 1,30 m   51 1/8 in | 1   | 2   |
| 1,40 m   55 1/8 in | 1   | 2   |
| 1,50 m   59 in     | 1   | 2   |
| 1,60 m   63 in     | 1   | 3   |
| 1,70 m   66 7/8 in | 1   | 3   |
|                    |     |     |
|                    |     |     |