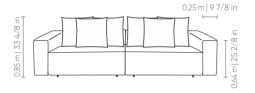

# NORMANDIA

1B1 (D/E) 0,80 m | 31 4/8 in 1 1,00 m | 39 3/8 in 1,10 m | 43 2/8 in 1 1,20 m | 47 2/8 in

0,80 m | 31 4/8 in 1 1,00 m | 39 3/8 in 1,10 m | 43 2/8 in 1 1,20 m | 47 2/8 in 1

1,20 x 1,20 m | 47 2/8 in x 47 2/8 in 1

| CH 1B (D/E)                       | ASS | DEC |
|-----------------------------------|-----|-----|
| 0,80 x 1,60 m   31 4/8 in x 63 in | 1   | 2   |
| 0,90 x 1,60 m   35 3/8 in x 63 in | 1   | 2   |
| 1,00 x 1,60 m   39 3/8 in x 63 in | 1   | 2   |
| 1,10 x 1,60 m   43 2/8 in x 63 in | 1   | 3   |
| 1,20 x 1,60 m   47 2/8 in x 63 in | 1   | 3   |
|                                   |     |     |