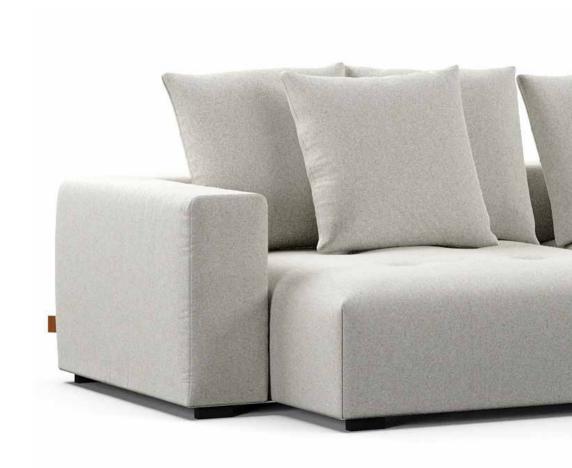

Conforto Easy Fit." Assento retrátil com abertura de 40cm e detalhes em ponto puxado. Encosto fixo com almofada de encosto solta 55x55cm. Braço fixo. Pés em polipropileno injetado na cor preta.

\*nos módulo duplos, a modulação frontal é a modulação

Medidas podem apresentar leves variações. Nos reservamos o direito de efetuar

EasyFit\*Comfort. Retractable seat with 40 cm opening. Fixed backrest with 55x55cm loose backrest cushion. Fixed armrest. Black color injected polypropylene feet.

\*in doubled modules the module in the front is the retractable module

Confort EasyFit." Asiento retráctil con apertura de 40 cm. Respaldo fijo con cojín de respaldo suelto 55x55cm. Brazo fijo. Pies en polipropileno inyectado negro. \*en los modulos dobles, la modulación frontal es la retráctil