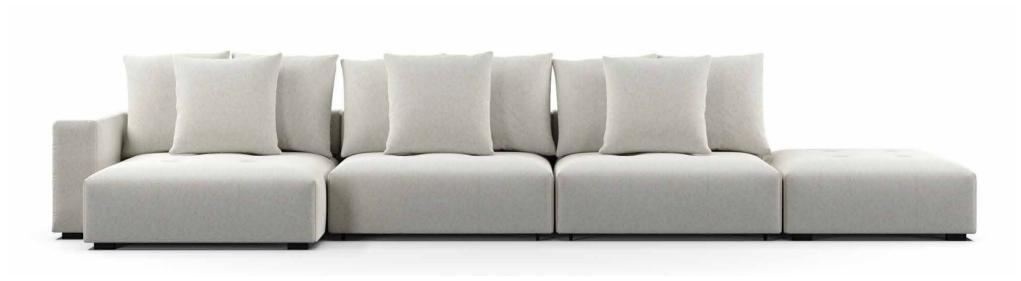

# NORMANDIA SOFÁS ARTICULADOS

Conforto Easy Fit." Assento retrátil com abertura de 40cm e detalhes em ponto puxado. Encosto fixo com almofada de encosto solta 55x55cm. Braço fixo. Pés em polipropileno injetado na cor preta.

\*nos módulo duplos, a modulação frontal é a modulação

Medidas podem apresentar leves variações. Nos reservamos o direito de efetuar

EasyFit\*Comfort. Retractable seat with 40 cm opening. Fixed backrest with 55x55cm loose backrest cushion. Fixed armrest. Black color injected polypropylene feet.

\*in doubled modules the module in the front is the retractable module

Confort EasyFit." Asiento retráctil con apertura de 40 cm. Respaldo fijo con cojín de respaldo suelto 55x55cm. Brazo fijo. Pies en polipropileno inyectado negro. \*en los modulos dobles, la modulación frontal es la retráctil