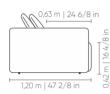

### PUFF MEIO

0,80 x 1,20 m | 31 4/8 in x 47 2/8 in 0,90 x 1,20 m | 35 3/8 in x 47 2/8 in 1,00 x 1,20 m | 39 3/8 in x 47 2/8 in 1,10 x 1,20 m | 43 2/8 in x 47 2/8 in 1,20 x 1,20 m | 47 2/8 in x 47 2/8 in 0,80 x 2,05 m | 31 4/8 in x 80 6/8 in 0,90 x 2,05 m | 35 3/8 in x 80 6/8 in 1,00 x 2,05 m | 39 3/8 in x 80 6/8 in 1,10 x 2,05 m | 43 2/8 in x 80 6/8 in 1,20 x 2,05 m | 47 2/8 in x 80 6/8 in

## PUFF BI

0,80 x 1,20 m | 31 4/8 in x 47 2/8 in 0,90 x 1,20 m | 35 3/8 in x 47 2/8 in 0,90 x 1,20 m | 35 3/8 in x 47 2/8 in 1,00 x 1,20 m | 35 3/8 in x 47 2/8 in 1,10 x 1,20 m | 43 2/8 in x 47 2/8 in 1,20 x 1,20 m | 47 2/8 in x 47 2/8 in 0,80 x 2,05 m | 31 4/8 in x 80 6/8 in 0,90 x 2,05 m | 35 3/8 in x 80 6/8 in 1,00 x 2,05 m | 39 3/8 in x 80 6/8 in 1,10 x 2,05 m | 43 2/8 in x 80 6/8 in 1,20 x 2,05 m | 47 2/8 in x 80 6/8 in