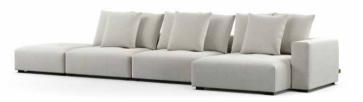

Conforto Easy Fit." Assento retrátil com abertura de 40cm e detalhes em ponto puxado. Encosto fixo com almofada de encosto solta 55x55cm. Braço fixo. Pés em polipropileno injetado na cor preta.

\*nos módulo duplos, a modulação frontal é a modulação

Medidas podem apresentar leves variações. Nos reservamos o direito de efetuar

EasyFit\*Comfort. Retractable seat with 40 cm opening. Fixed backrest with 55x55cm loose backrest cushion. Fixed armrest. Black color injected polypropylene feet.

\*in doubled modules the module in the front is the retractable module

Confort EasyFit." Asiento retráctil con apertura de 40 cm. Respaldo fijo con cojín de respaldo suelto 55x55cm. Brazo fijo. Pies en polipropileno inyectado negro. \*en los modulos dobles, la modulación frontal es la retráctil