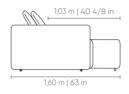

| 1B1 / 1B1 (D/E)                   | ASS | DEC |
|-----------------------------------|-----|-----|
| ),80/2,05 m   31 4/8 in/80 6/8 in | 1   | 4   |
| ),90/2,05 m   35 3/8 in/80 6/8 in | 1   | 4   |
| ,00/2,05 m   39 3/8 in/80 6/8 in  | 1   | 4   |
| 1,10/2,05 m   43 2/8 in/80 6/8 in | 1   | 6   |
| ,20/2,05 m   47 2/8 in/80 6/8 in  | 1   | 6   |
|                                   |     |     |

| SB1 /SB1                          | ASS | DE |
|-----------------------------------|-----|----|
| 0,80/2,05 m   31 4/8 in/80 6/8 in | 1   | 4  |
| 0,90/2,05 m   35 3/8 in/80 6/8 in | 1   | 4  |
| 1,00/2,05 m   39 3/8 in/80 6/8 in | 1   | 4  |
| 1,10/2,05 m   43 2/8 in/80 6/8 in | 1   | 6  |
| 1,20/2,05 m   47 2/8 in/80 6/8 in | 1   | 6  |
|                                   |     |    |

| сто/сто                        | ASS | DE  |
|--------------------------------|-----|-----|
| 120/205 ml 47 2/8 in/80 6/8 in | 1   | - 6 |

1,20 x 1,20 m | 47 2/8 in x 47 2/8 in

0,80 x 0,45 m | 31 4/8 in x 17 6/8 in 0,90 x 0,45 m | 35 3/8 in x 17 6/8 in 1,00 x 0,45 m | 39 3/8 in x 17 6/8 in 1,10 x 0,45 m | 43 2/8 in x 17 6/8 in 1,20 x 0,45 m | 47 2/8 in x 17 6/8 in