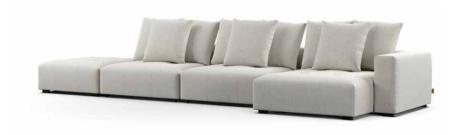

# NORMANDIA SOFÁS ARTICULADOS

# NORMANDIA

Century

Conforto Easy Fit." Assento retrátil com abertura de 40cm e detalhes em ponto puxado. Encosto fixo com almofada de encosto solta 55x55cm. Braço fixo. Pés em polipropileno injetado na cor preta.

\*nos módulo duplos, a modulação frontal é a modulação