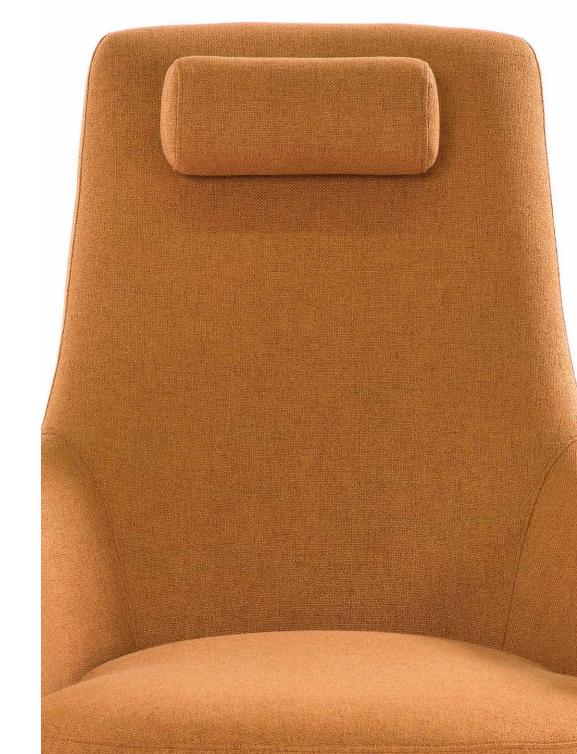

## HUEVA

0,71 m | 26 in

Assento, encosto e braços fixos com costura em pesponto simples. Almofada de cabeça com fixação magnética e costura em pesponto simples. Poltrona com pés em polipropileno injetado na cor preta ou base giratória em aço carbono na cor preta MTX. Puff com pés em polipropileno injetado na cor preta.

Fixed seat. Head relaxing cushion with magnetic fixation. Black color injected polypropylene feet or swivel carbon steel base in black color microtextured electrostatic painting. Black color injected polypropylene feet ottoman.

Asiento fijo. Cojin para descanso de la cabeza con fijación magnética. Patas en polipropileno inyectado de color negro o base giratoria de acero al carbono con pintura electrostática microtexturada color negro. Puff con patas en polipropileno inyectado color negro.