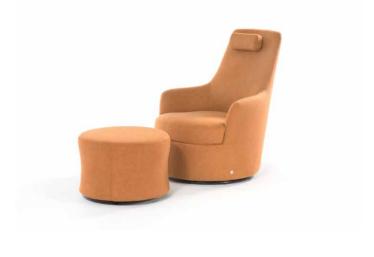

## HUEVA

0,71 m | 26 in

Assento, encosto e braços fixos com costura em pesponto simples. Almofada de cabeça com fixação magnética e costura em pesponto simples. Poltrona com pés em polipropileno injetado na cor preta ou base giratória em aço carbono na cor preta MTX. Puff com pés em polipropileno injetado na cor preta.

Fixed seat. Head relaxing cushion with magnetic fixation. Black color injected polypropylene feet or swivel carbon steel base in black color microtextured electrostatic painting. Black color injected polypropylene feet ottoman.

Asiento fijo. Cojin para descanso de la cabeza con fijación magnética. Patas en polipropileno inyectado de color negro o base giratoria de acero al carbono con pintura electrostática microtexturada color negro. Puff con patas en polipropileno inyectado color negro.