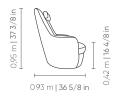

## HUEVA

0,71 m | 26 in

Assento, encosto e braços fixos com costura em pesponto simples. Almofada de cabeça com fixação magnética e costura em pesponto simples. Poltrona com pés em polipropileno injetado na cor preta ou base giratória em aço carbono na cor preta MTX. Puff com pés em polipropileno injetado na cor preta.