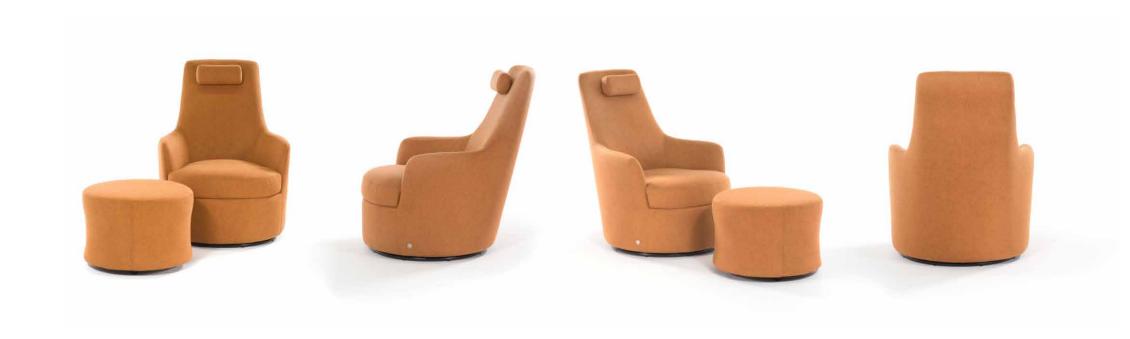

## HUEVA

0,71 m | 26 in

Assento, encosto e braços fixos com costura em pesponto simples. Almofada de cabeça com fixação magnética e costura em pesponto simples. Poltrona com pés em polipropileno injetado na cor preta ou base giratória em aço carbono na cor preta MTX. Puff com pés em polipropileno injetado na cor preta.

Fixed seat. Head relaxing cushion with magnetic fixation. Black color injected polypropylene feet or swivel carbon steel base in black color microtextured electrostatic painting. Black color injected polypropylene feet ottoman.

Asiento fijo. Cojin para descanso de la cabeza con fijación magnética. Patas en polipropileno inyectado de color negro o base giratoria de acero al carbono con pintura electrostática microtexturada color negro. Puff con patas en polipropileno inyectado color negro.