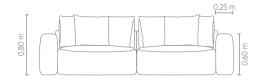

| SB1           | ASS | ENC | DE |
|---------------|-----|-----|----|
| 0,80m X 1,35m | 1   | 1   | 2  |
| 0,90m X 1,35m | 1   | 1   | 2  |
| 1,00m X 1,35m | 1   | 1   | 3  |
| 1,10m X 1,35m | 1   | 1   | 3  |
| 1,20m X 1,35m | 1   | 1   | 3  |
| 1,30m X 1,35m | 1   | 1   | 3  |
|               |     |     |    |