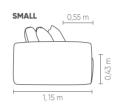

| SB1 SMALL     | ASS | ENC | DE |
|---------------|-----|-----|----|
| 0,80m X 1,15m | 1   | 1   | 2  |
| 0,90m X 1,15m | 1   | 1   | 2  |
| 1,00m X 1,15m | 1   | 1   | 3  |
| 1,10m X 1,15m | 1   | 1   | 3  |
| 1,20m X 1,15m | 1   | 1   | 3  |
| 1,30m X 1,15m | 1   | 1   | 3  |
|               |     |     |    |