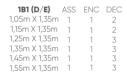

## DIDOT

| 1B1 SMALL (D/E) | ASS | ENC | DEC |
|-----------------|-----|-----|-----|
| 1,05m X 1,15m   | 1   | 1   | 2   |
| 1,15m X 1,15m   | 1   | 1   | 2   |
| 1,25m X 1,15m   | 1   | 1   | 3   |
| 1,35m X 1,15m   | 1   | 1   | 3   |
| 1,45m X 1,15m   | 1   | 1   | 3   |
| 155m Y 115m     | 1   | 1   | 3   |