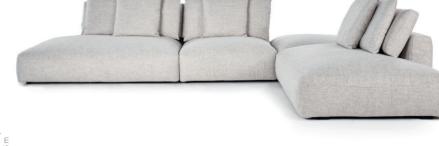

Conforto Cozy.\* Assento, encosto e braço fixos, sem detalhe de costura. Almofada de assento fixa, sem detalhe de costura. Almofada de encosto solta, sem detalhe de costura. Almofada decorativa solta, sem detalhe de costura. Pé em polipropileno injetado na cor preta.

\_\_\_\_

Measures may vary slightly. We reserve the right to make changes without prior consultation

Confort Cozy". Asiento, cojín de asiento, respaldo y brazos fijos. Respaldo suelto y cojín decorativo. Pie en polipropileno inyectado negro.

Cozy" Comfort. Fixed seat, backrest and armrest. Fixed seat cushion. Loose backrest and decorative cushion. Foot in black injected polypropylene.

de efetuar Las medidas pueden variar un poco. Nos reservamos el derecho de realizar cambio 
"Para más informaciones, consulte nuestro Gula de Confort.

Medidas podem apresentar leves variações. Nos reservamos o direito de efetuar Las medidas puede alterações sem consulta prévia, 'Para más informaci