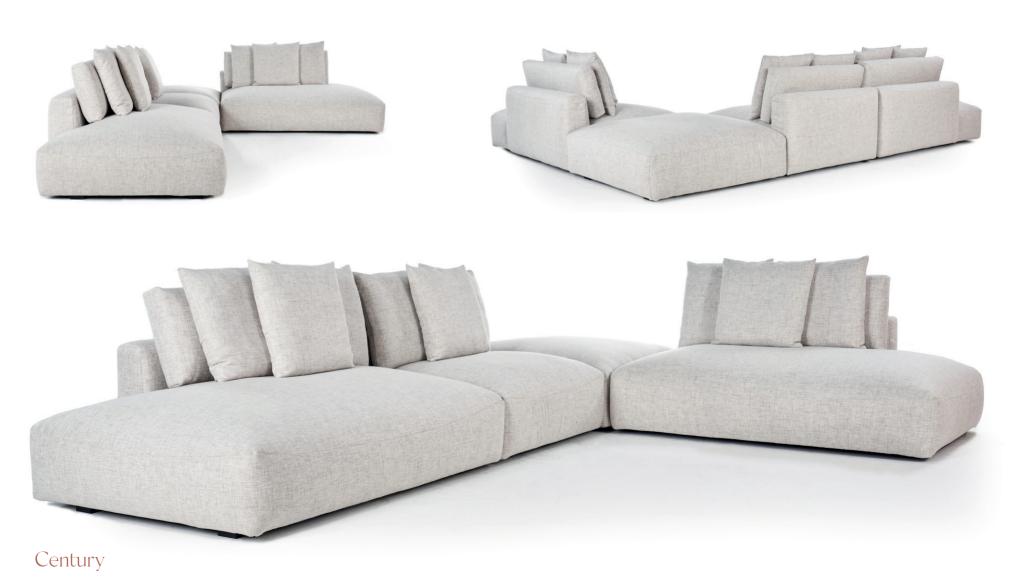

Conforto Cozy.\* Assento, encosto e braço fixos, sem detalhe de costura. Almofada de assento fixa, sem detalhe de costura. Almofada de encosto solta, sem detalhe de costura. Almofada decorativa solta, sem detalhe de costura. Pé em polipropileno injetado na cor preta.

\_\_\_\_

Measures may vary slightly. We reserve the right to make changes without prior consultation

Confort Cozy". Asiento, cojín de asiento, respaldo y brazos fijos. Respaldo suelto y cojín decorativo. Pie en polipropileno inyectado negro.

Cozy" Comfort. Fixed seat, backrest and armrest. Fixed seat cushion. Loose backrest and decorative cushion. Foot in black injected polypropylene.

de efetuar Las medidas pueden variar un poco. Nos reservamos el derecho de realizar cambio 
"Para más informaciones, consulte nuestro Gula de Confort.