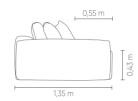

| SB1 SMALL     | ASS | ENC | DE |
|---------------|-----|-----|----|
| 0,80m X 1,15m | 1   | 1   | 2  |
| 0,90m X 1,15m | 1   | 1   | 2  |
| 1,00m X 1,15m | 1   | 1   | 3  |
| 1,10m X 1,15m | 1   | 1   | 3  |
| 1,20m X 1,15m | 1   | 1   | 3  |
| 1,30m X 1,15m | 1   | 1   | 3  |
|               |     |     |    |