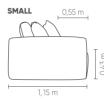

## DIDOT

| 1B1 SMALL (D/E) | ASS | ENC | DEC |
|-----------------|-----|-----|-----|
| 1,05m X 1,15m   | 1   | 1   | 2   |
| 1,15m X 1,15m   | 1   | 1   | 2   |
| 1,25m X 1,15m   | 1   | 1   | 3   |
| 1,35m X 1,15m   | 1   | 1   | 3   |
| 1,45m X 1,15m   | 1   | 1   | 3   |
| 155m Y 115m     | 1   | 1   | 3   |