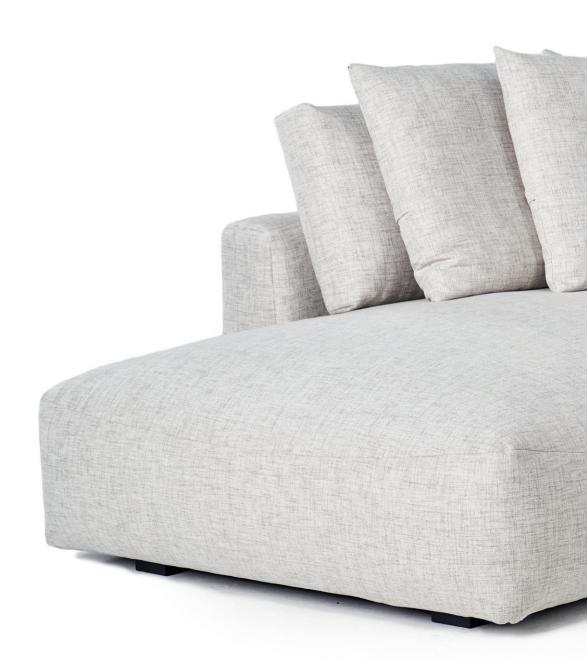

Conforto Cozy.\* Assento, encosto e braço fixos, sem detalhe de costura. Almofada de assento fixa, sem detalhe de costura. Almofada de encosto solta, sem detalhe de costura. Almofada decorativa solta, sem detalhe de costura. Pé em polipropileno injetado na cor preta.

\_\_\_\_

Measures may vary slightly. We reserve the right to make changes without prior consultation

Confort Cozy". Asiento, cojín de asiento, respaldo y brazos fijos. Respaldo suelto y cojín decorativo. Pie en polipropileno inyectado negro.

Cozy" Comfort. Fixed seat, backrest and armrest. Fixed seat cushion. Loose backrest and decorative cushion. Foot in black injected polypropylene.

de efetuar Las medidas pueden variar un poco. Nos reservamos el derecho de realizar cambio 
"Para más informaciones, consulte nuestro Gula de Confort.